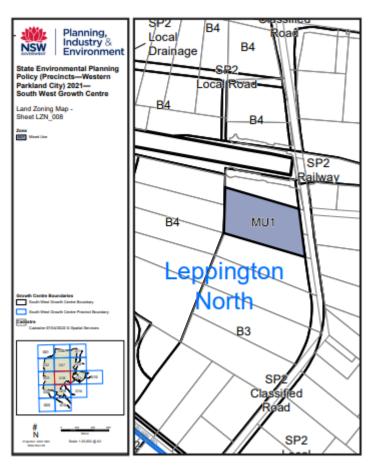

Proposed Land Use Zoning Map for the Site

(Source: Aland Leppington Civic Centre Master Plan Report