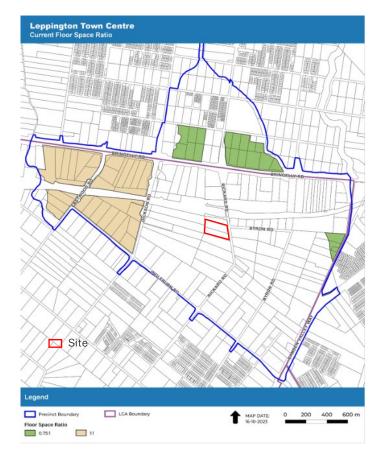

### **Current Floor Space Ratio**

(Source: Extract from Leppington Town Centre Planning Proposal report)