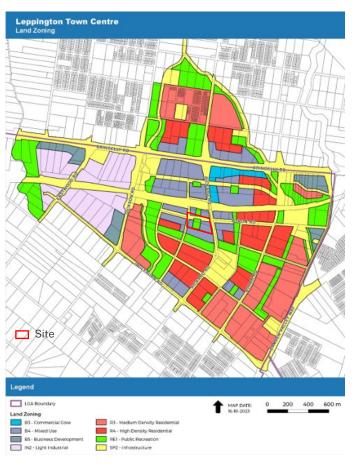

# Existing and proposed maps

Current Land Use Zoning Map

(Source: Extract from Leppington Town Centre Proposal report

Proposed Land Use Zoning Map for Leppington Town Centre

(Source: Extract from Leppington Town Centre Proposal report