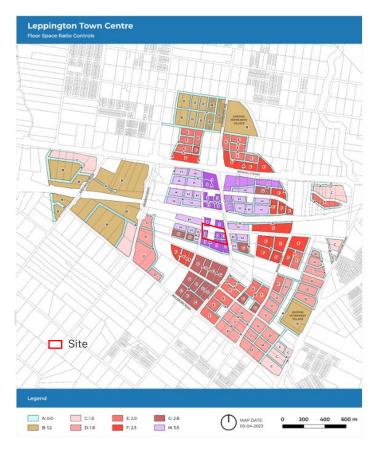

### Draft Floor Space Ratio for Leppington Town Centre

(Source: Extract from Leppington Town Centre Planning Proposal report