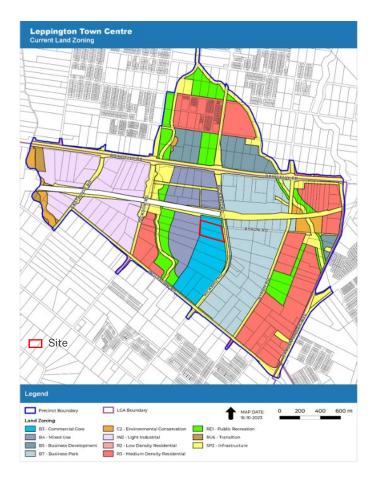

# Existing and proposed maps

Current Land Use Zoning Map

(Source: Extract from Leppington Town Centre Proposal report

Proposed Land Use Zoning Map for Leppington Town Centre

(Source: Extract from Leppington Town Centre Proposal report