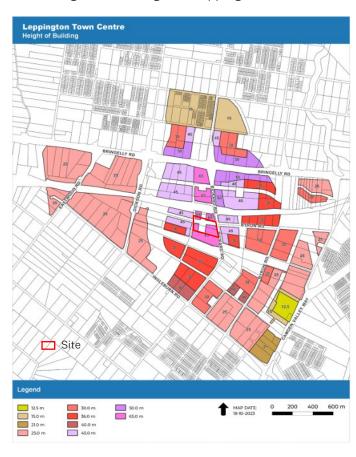

#### Current Height of Buildings

(Source: Extract from Leppington Town Centre Planning Proposal report)