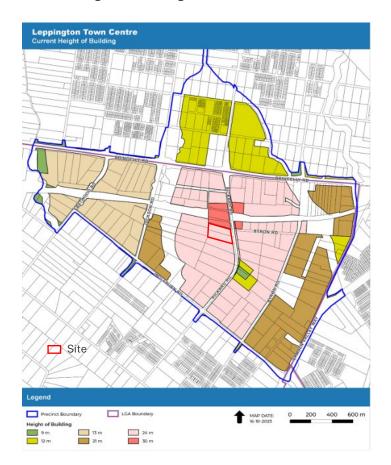

#### Current Height of Buildings

(Source: Extract from Leppington Town Centre Planning Proposal report)